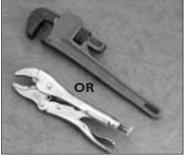

## Assembly:

I. All you need is a wrench OR pliers.

2. Remove your existing shower head.

3. Clean the shower arm. Lightly wrap white tape (included) around threads of shower arm.

4. Attach Part A to shower arm with shower head facing down.